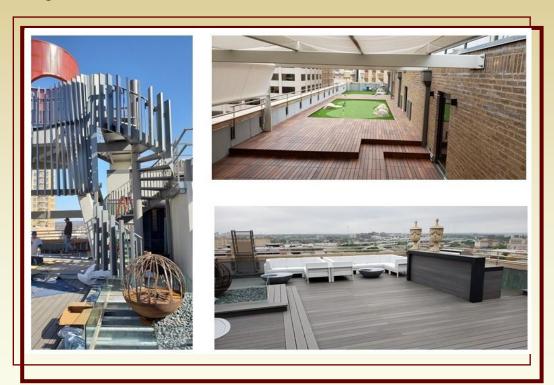

## Neil P. Private Deck Construction Fort Worth, Texas

**Location:** 411 W 7th St,

Fort Worth, TX 76102

**Size:** 3200 SF

## **Description:**

New construction requiring variances from the City of Fort Worth. Panther RES worked with Architect Ken Loose at VLK architects to develop challenging solutions to client wishes for new space. These included adding fire pit accessory, repurposing ancient existing water tower into new viewing space, adding restroom facility, bar and barbeque space, putting green, and sitting areas. Panther RES mitigated issues with City of Fort Worth permitting and variance issues.